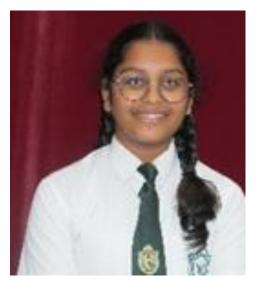

**VIBHUTI ARYA 97.8%** 

**DHANYA MITTAL 97.6**%

VINEETHA R 97%

| SL.NO | SUBJECT        | HIGHEST<br>MARKS | NO OF STUDENTS<br>OBTAINED | SUB.AVERAGE |
|-------|----------------|------------------|----------------------------|-------------|
| 1     | ENGLISH        | 97               | 2                          | 90.24       |
| 2     | HINDI          | 98               | 3                          | 76.7        |
| 3     | KANNADA        | 99               | 3                          | 78.8        |
| 4     | FRENCH         | 95               | 1                          | 84.4        |
| 5     | STANDARD MATHS | 97               | 3                          | 87.7        |
| 6     | BASIC MATHS    | 92               | 1                          | 89.3        |
| 7     | SCIENCE        | 99               | 2                          | 85.1        |
| 8     | SOCIAL SCIENCE | 100              | 1                          | 74          |
| 9     | IT             | 88               | 1                          | 84.7        |
| 10    | FMM            | 98               | 1                          | 76.5        |
| 11    | AI             | 100              | 3                          | 85.5        |
| 12    | SANSKRIT       | 99               | 1                          | 80          |