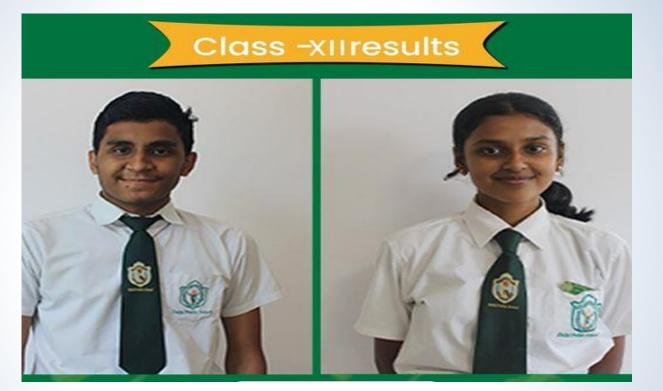

SCHOOL AVERAGE 83.59%

PIYUSH YADAV 96% - SCIENCE PRISHA H RANKA 96% - COMMERCE

100% RESULT

| SL.NO | SUBJECT                 | HIGHEST<br>MARKS | NO OF STUDENTS<br>OBTAINED | SUB.AVERAGE |
|-------|-------------------------|------------------|----------------------------|-------------|
| 1     | ENGLISH                 | 98               | 23                         | 90.24       |
| 2     | PHYSICS                 | 95               | 12                         | 76.7        |
| 3     | CHEMISTRY               | 95               | 16                         | 78.8        |
| 4     | BIOLOGY                 | 99               | 16                         | 84.4        |
| 5     | STANDARD MATHS          | 99               | 9                          | 87.7        |
| 6     | <b>COMPUTER SCIENCE</b> | 94               | 6                          | 89.3        |
| 7     | ECONOMICS               | 98               | 7                          | 85.1        |
| 8     | ACCOUNTANCY             | 99               | 7                          | 74          |
| 9     | <b>BUSINESS STUDIES</b> | 100              | 7                          | 84.7        |
| 10    | ENTREPRENEURSHIP        | 90               | 4                          | 76.5        |
| 11    | PSYCHOLOGY              | 97               | 4                          | 85.5        |
| 12    | APPLIED MATH            | 85               | 2                          | 80          |