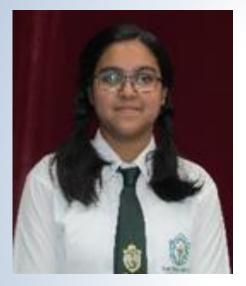

**VIBHUTI ARYA 97.8%** 

**DHANYA MITTAL 97.6**%

VINEETHA R 97%

| SL.NO | SUBJECT        | HIGHEST<br>MARKS | NO OF STUDENTS<br>OBTAINED | SUB.AVERAGE |
|-------|----------------|------------------|----------------------------|-------------|
| 1     | ENGLISH        | 97               | 2                          | 90.24       |
| 2     | HINDI          | 98               | 3                          | 76.7        |
| 3     | KANNADA        | 99               | 3                          | 78.8        |
| 4     | FRENCH         | 95               | 1                          | 84.4        |
| 5     | STANDARD MATHS | 97               | 3                          | 87.7        |
| 6     | BASIC MATHS    | 92               | 1                          | 89.3        |
| 7     | SCIENCE        | 99               | 2                          | 85.1        |
| 8     | SOCIAL SCIENCE | 100              | 1                          | 74          |
| 9     | IT             | 88               | 1                          | 84.7        |
| 10    | FMM            | 98               | 1                          | 76.5        |
| 11    | AI             | 100              | 3                          | 85.5        |
| 12    | SANSKRIT       | 99               | 1                          | 80          |